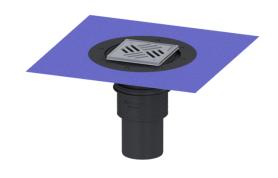

## Practicus floor/roof drain DN 100, vert., Variofix, Slotted grating

## **Description**

The Practicus floor drain is used for point drainage and is equipped with a connection flange as well as a removable odour trap, a lip seal and a temporary protective cover. Including telescopic height-adjustable upper section made of ABS. The drain meets particular sound insulation requirements in accordance with the measurements of the Fraunhofer Institute in Stuttgart. The outlet socket is suitable for connection to SML cast iron pipes. With connection option for equipotential bonding.