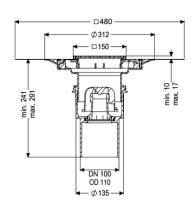

General characteristics

Standard: EN 1253-1 Nominal size (DN): 100 Outer diameter (OD): 110 mm

Inlet max. scoring (DN): Z-19.53-2414,Z-19.17-1719

**Dimensions** 

Vertical adjustment: 10 - 18 mm
Net weight: 2,74 kg
Gross weight: 3,5 kg

Vertical adjustment: vertically adjustable upper section

Length:135 mmWidth:135 mmPackaging dimension:lengthPackaging dimension:widthPackaging dimension:height

Tank/drain body

Number of outlets:

Connection inlet/outlet sockets: The outlet spigot is suitable for connection to SML

pipes.

Material of drain body: PP System: vertical

Coverage features

Type of cover: Slotted cover

Cover material: Stainless steel 14301

Colour of cover:silverWidth of cover:138 mmLength of cover:138 mm

Frame material: Stainless steel 14301

Cover locking: screwed Load class: K 3 (EN 1253-1)

Grating colour: Kessel
Rim length: 150 mm
Rim material: 150 mm

Upper section: adjustable in three dimensions

Upper section material: ABS
Odour trap: included