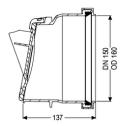

General characteristics Colour: Material: Nominal size (DN): Outer diameter (OD): Type of wastewater: Installation situation: Delivery state:

Dimensions Net weight: Gross weight: Length: Width: Height: Packaging dimension: 1

black Polymer 150 150 mm without sewage exposed drainage pipe installation-ready

0,52 kg 0,62 kg 142 mm 190 mm 190 mm length

Packaging dimension: Packaging dimension:

width height