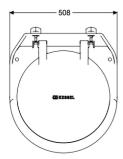

## **Description**

The pipe flap valve serves as an end piece and has a mechanical flap which closes automatically.

Variant

Mechanical backwater flaps: 1

General characteristics

Colour: black
Material: Polymer
Nominal size (DN): 400
Outer diameter (OD): 405 mm

Type of wastewater: without sewage
Installation situation: exposed drainage pipe
Delivery state: installation-ready

**Dimensions** 

Net weight:10,21 kgGross weight:10,21 kgLength:295 mmWidth:417 mmHeight:420 mmPackaging dimension:length