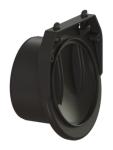

## **Description**

The pipe flap valve serves as an end piece and has a mechanical flap which closes automatically.

Variant

Mechanical backwater flaps: 1

General characteristics

Colour: black
Material: Polymer
Nominal size (DN): 400
Outer diameter (OD): 405 mm