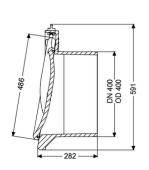

## **Description**

The pipe flap valve serves as an end piece and has a mechanical flap which closes automatically.

Variant

Mechanical backwater flaps: 1

General characteristics

Colour: black
Material: Polymer
Nominal size (DN): 400
Outer diameter (OD): 405 mm

Type of wastewater: without sewage
Installation situation: exposed drainage pipe
Delivery state: installation-ready

**Dimensions** 

Net weight:10,21 kgGross weight:10,21 kgLength:295 mmWidth:417 mmHeight:420 mmPackaging dimension:length