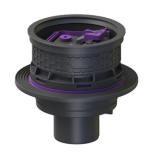

## **Advantages**

- Sustainable due to use of recycled material
- Inlets above the floor slab, no penetration required
- Vertical outlet for easy installation and easy access to the main drainage pipe

## **Description**

In combination with an upper section, the polymer Universal Plus drain body is used for drainage of non-faecal wastewater and is equipped with a removable backwater valve with two backwater flaps, a one hand-lockable emergency closure and a sludge bucket. Including temporary protective cover.

Variant

Contents of sludge trap: yes Emergency closure: yes

Waterproof flange: Pre-assembled at the factory

Sealing water height: 60 mm Mechanical backwater flaps: 2

General characteristics

Colour: black
Standard: EN 1253
Nominal size (DN): 100