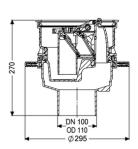

Type of wastewater: without sewage Installation situation: floor slab installation

Backwater protection: Type 5

**Dimensions** 

Net weight:2,51 kgGross weight:2,92 kgDiameter:295 mmCutout dimension, width:310 mmCutout dimension, length:310 mm

Vertical adjustment: vertically adjustable upper section

Height: 270 mm
Packaging dimension: length
Packaging dimension: width
Packaging dimension: height

Tank/drain body

System: vertical

Coverage features