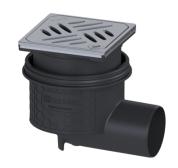

## **Description**

The Practicus floor drain is used for point drainage and is equipped with a connection flange as well as a removable odour trap, a lip seal and a temporary protective cover. Including telescopic height-adjustable upper section made of ABS. The drain meets particular sound insulation requirements in accordance with the measurements of the Fraunhofer Institute in Stuttgart. The outlet socket is suitable for connection to SML cast iron pipes. With connection option for equipotential bonding.

Coverage features

Type of cover: Design cover

Cover material: Stainless steel 14301

Colour of cover: silver
Width of cover: 120 mm
Height of cover: 16 mm
Length of cover: 120 mm
Surface: ground

Frame material: Stainless steel 14301