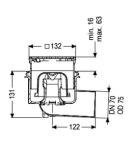

General characteristics

Standard: EN 1253-1

Nominal size (DN): 70 Outer diameter (OD): 75 mm

Dimensions

Net weight: 1,38 kg
Gross weight: 1,75 kg
Cutout dimension, width: 180 mm

Cutout dimension, length: 220 mm

Cover locking: Lock & Lift Load class: L 15 (EN 1253-1)

Grating colour: Kessel

Slip resistance class: R9 according to DIN 51130; C according to DIN

51097

Rim length: 132 mm Rim material: 132 mm

Upper section: vertically adjustable