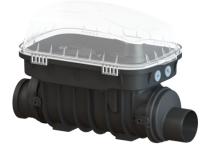

## Controlfix clean out DN 100, exposed

## Description

. .

. . ..

~

The Premium clean out for faecal and faecal-free wastewater makes easy access to wastewater pipes possible for inspection and maintenance work. Thanks to the modular KESSEL system, existing systems can easily be converted to a Staufix SWA Premium backwater valve, Staufix FKA or Pumpfix F backwater pumping station.

Tank/drain body

System:

Coverage features Type of cover: Cover material: Colour of cover: Width of cover: Height of cover: Length of cover: Cover locking: including spigot and socket

Protective cover Polymer transparent 350 mm 165 mm 542 mm Clip closure