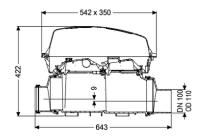

| General characteristics                 |                                        |
|-----------------------------------------|----------------------------------------|
| Colour:                                 | black                                  |
| Nominal size (DN):                      | 100                                    |
| Outer diameter (OD):                    | 110 mm                                 |
| Type of wastewater:                     | for wastewater with and without sewage |
| Installation situation:                 | exposed drainage pipe                  |
| Delivery state:                         | installation-ready                     |
| Discoursions                            |                                        |
| Dimensions                              |                                        |
| Net weight:                             | 6 kg                                   |
| Gross weight:                           | 9,01 kg                                |
| Vertical drop between inlet and outlet: | 9 mm                                   |
| Length:                                 | 486 mm                                 |
| Width:                                  | 350 mm                                 |
| Height:                                 | 422 mm                                 |
| Packaging dimension:                    | length                                 |
| Packaging dimension:                    | width                                  |
| Packaging dimension:                    | height                                 |
|                                         |                                        |

Tank/drain body

System:

Coverage features Type of cover: Cover material: Colour of cover: Width of cover: Height of cover: Length of cover: Cover locking: including spigot and socket

Protective cover Polymer transparent 350 mm 165 mm 542 mm Clip closure