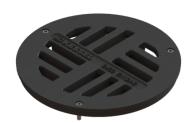

## Slotted cover round, d: 395 mm, Grey iron

## **Description**

Slotted cover suitable for upper section LW 400 and yard and parking deck drains, compatible with art. no. 850121

General characteristics

Material: Grey iron

**Dimensions** 

Net weight:23 kgGross weight:23 kgDiameter:395 mmPackaging dimension:lengthPackaging dimension:widthPackaging dimension:height

Coverage features

Type of cover: Round slotted cover

Cover material: Grey iron Cover locking: lockable

Load class: D 400 (EN 124)

Grid size, length: black

Cover

Grid size, length: black